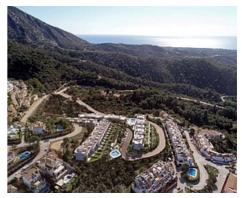

## Townhouses in Istán, Marbella

**Location: Marbella Price: 548,000 € - 586,000 €** 

New project on the slopes of La Concha in Istán, Marbella. Set in an area of natural beauty with century old forests and panoramic views of both Marbella and the Istán reservoir. Within the project will be seven small residential complexes consisting of apartments, penthouses and semi-detached townhouses.

This is the second project to go on sale, and this one consists of just 23 semi-detached townhouses offering amazing panoramic views towards Marbella and Gibraltar. These properties are at the highest part of the development and therefore offer the best views, unrestricted views of Marbella and Gibraltar.

Finally you have a rooftop solarium from where you can absorb the sun and the stunning views.

You will also find a communal swimming pool, stunning gardens, an underground parking space for each apartment as well as a storeroom.