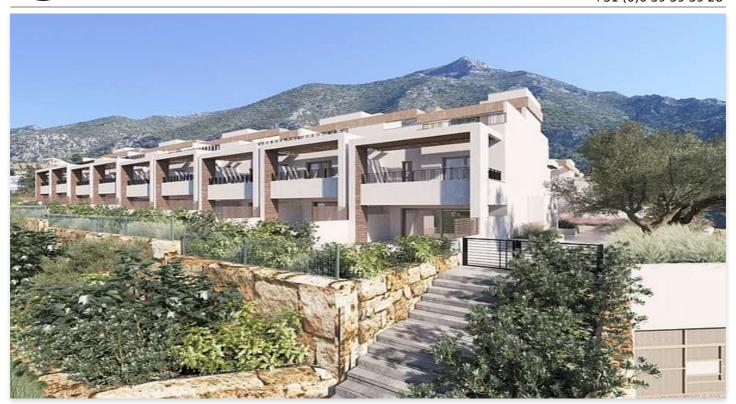

## Townhouses in Istán, Marbella

**Location: Marbella Price: 548,000 € - 586,000 €** 

New project on the slopes of La Concha in Istán, Marbella. Set in an area of natural beauty with century old forests and panoramic views of both Marbella and the Istán reservoir. Within the project will be seven small residential complexes consisting of apartments, penthouses and semi-detached townhouses.

This is the second project to go on sale, and this one consists of just 23 semi-detached townhouses offering amazing panoramic views towards Marbella and Gibraltar. These properties are at the highest part of the development and therefore offer the best views, unrestricted views of Marbella and Gibraltar.

The homes are designed in contemporary open-plan layout but with an appearance that blends into the natural surroundings. These lovely townhosues are delivered to you fully equipped with high-end finishings, ready for you to move in.